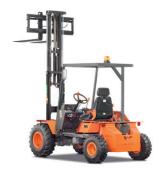

## TECHNICAL DATA

| GENERAL                 |        | C 11 M                         |
|-------------------------|--------|--------------------------------|
| Load capacity to 500 mm | Kg     | 1200                           |
| Load capacity to 600 mm | Kg     | 1090                           |
| Unladen weight *        | Kg     | 2160                           |
| Transmission            |        | Mechanical                     |
| MAST                    |        |                                |
| Fork carriage           |        | FEM 2                          |
| Carriage width          | mm     | 1260                           |
| ENGINE                  |        |                                |
| Make                    |        | КИВОТА                         |
| Model                   |        | D902                           |
| Power                   | kW     | 12.1                           |
| Operating speed         | rpm    | 2400                           |
| Torque                  | Nm@rpm | 54,6@1900                      |
| No. cylinders           |        | 3                              |
| Emissions               |        | EU Stage V - EPA/CARB Tier 4   |
| Ambient noise           | dB(A)  | 101                            |
| DRIVING                 |        |                                |
| Max. speed              | Km/h   | 20                             |
| Gradability             | %      | 35                             |
| Traction                |        | 4x2                            |
| Front tyres             |        | 7.00-12                        |
| Rear tyres              |        | 6.00-9                         |
| HYDRAULIC SYSTEM        |        |                                |
| Hydraulic circuit       | l/min  | 31                             |
| Working pressure        | bar    | 180                            |
| TANK CAPACITY           |        |                                |
| Fuel                    | I      | 25                             |
| Hydraulic               |        | 15                             |
| BRAKES                  |        |                                |
| Service                 |        | Hydraulic, drum on front axle  |
| Parking                 |        | Mechanical, drum on front axle |
|                         |        |                                |

## **DIMENSIONS**

|                    |                      | Н                             |                              |                   |                                                |
|--------------------|----------------------|-------------------------------|------------------------------|-------------------|------------------------------------------------|
| TYPE OF MAST       | Maximum<br>lift (mm) | Retracted mast<br>height (mm) | Extended mast<br>height (mm) | Free lift<br>(mm) | Load at maximum height (kg)<br>All-terrain use |
| Duplex mast        | 2500                 | 1890                          | 3140                         | 1270              | 920                                            |
| Duplex mast (Std.) | 2660                 | 1980                          | 3310                         | 70                | 1200                                           |