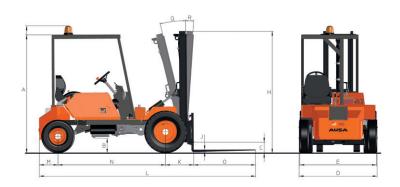

| DIMENSIONS (mm) | C 11 M     |  |
|-----------------|------------|--|
| A               | 1900/2040* |  |
| В               | 240        |  |
| С               | 225        |  |
| D               | 1280       |  |
| E               | 1240       |  |
| E**             | -          |  |
| F               | 3250       |  |
| G               | 2540       |  |
| I               | 100        |  |
| J               | 35         |  |
| К               | 470        |  |
| L               | 3515       |  |
| M               | 315        |  |
| N               | 1730       |  |
| 0               | 1000       |  |
| Р               | 4900       |  |
| S               | 1260       |  |
| DIMENSIONS (°)  |            |  |
| Q               | 13         |  |
| R               | 5          |  |
|                 |            |  |