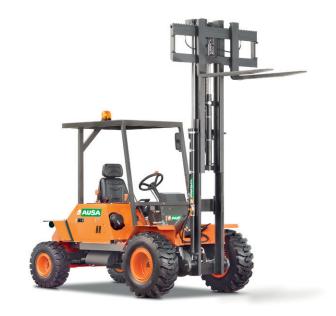

## TECHNICAL DATA

| GENERAL                 |        | C 11 M                         |
|-------------------------|--------|--------------------------------|
| Load capacity to 500 mm | Kg     | 1200                           |
| Load capacity to 600 mm | Kg     | 1090                           |
| Unladen weight *        | Kg     | 2160                           |
| Transmission            |        | Mechanical                     |
| MAST                    |        |                                |
| Fork carriage           |        | FEM 2                          |
| Carriage width          | mm     | 1260                           |
| ENGINE                  |        |                                |
| Make                    |        | КИВОТА                         |
| Model                   |        | D902                           |
| Power                   | kW     | 12.1                           |
| Operating speed         | rpm    | 2400                           |
| Torque                  | Nm@rpm | 54,6@1900                      |
| No. cylinders           |        | 3                              |
| Emissions               |        | EU Stage V - EPA/CARB Tier 4   |
| Ambient noise           | dB(A)  | 101                            |
| DRIVING                 |        |                                |
| Max. speed              | Km/h   | 20                             |
| Gradability             | %      | 35                             |
| Traction                |        | 4x2                            |
| Front tyres             |        | 7.00-12                        |
| Rear tyres              |        | 6.00-9                         |
| HYDRAULIC SYSTEM        |        |                                |
| Hydraulic circuit       | l/min  | 31                             |
| Working pressure        | bar    | 180                            |
| TANK CAPACITY           |        |                                |
| Fuel                    | I      | 25                             |
| Hydraulic               |        | 15                             |
| BRAKES                  |        |                                |
| Service                 |        | Hydraulic, drum on front axle  |
| Parking                 |        | Mechanical, drum on front axle |
|                         |        |                                |

## **DIMENSIONS**

|                    |                      | Н                             |                              |                   |                                                |
|--------------------|----------------------|-------------------------------|------------------------------|-------------------|------------------------------------------------|
| TYPE OF MAST       | Maximum<br>lift (mm) | Retracted mast<br>height (mm) | Extended mast<br>height (mm) | Free lift<br>(mm) | Load at maximum height (kg)<br>All-terrain use |
| Duplex mast        | 2500                 | 1890                          | 3140                         | 1270              | 920                                            |
| Duplex mast (Std.) | 2660                 | 1980                          | 3310                         | 70                | 1200                                           |