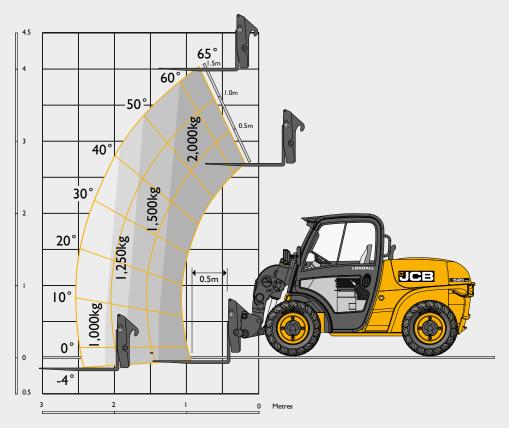

### LIFT PERFORMANCE

| Machine model                  |    | 516-40 |
|--------------------------------|----|--------|
| Lift capacity to full height   | kg | 1600   |
| Lift capacity at full reach    | kg | 700    |
| Payload at 2.0m boom extension | kg | 1000   |
| Max. lift height               | mm | 4045   |
| Reach at max. lift height      | mm | 460    |
| Maximum forward reach          | mm | 2535   |

### LIFT PERFORMANCE

| Machine model                |    | 520-40 |
|------------------------------|----|--------|
| Lift capacity to full height | kg | 2000   |
| Lift capacity at full reach  | kg | 1000   |
| Max. lift height             | mm | 4035   |
| Reach at max. lift height    | mm | 890    |
| Maximum forward reach        | mm | 2590   |