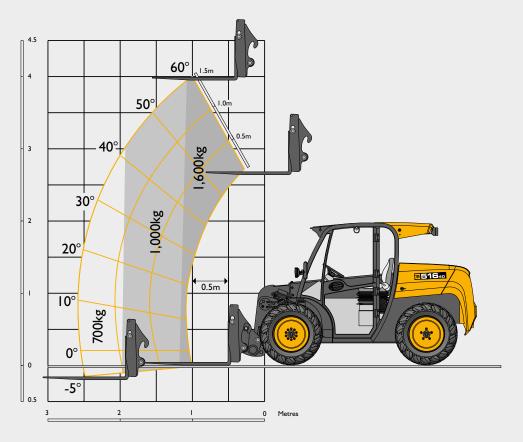

### LIFT PERFORMANCE

| Machine model                  |    | 516-40 |
|--------------------------------|----|--------|
| Lift capacity to full height   | kg | 1600   |
| Lift capacity at full reach    | kg | 700    |
| Payload at 2.0m boom extension | kg | 1000   |
| Max. lift height               | mm | 4045   |
| Reach at max. lift height      | mm | 460    |
| Maximum forward reach          | mm | 2535   |

### LIFT PERFORMANCE

| Machine model                |    | 520-40 |
|------------------------------|----|--------|
| Lift capacity to full height | kg | 2000   |
| Lift capacity at full reach  | kg | 1000   |
| Max. lift height             | mm | 4035   |
| Reach at max. lift height    | mm | 890    |
| Maximum forward reach        | mm | 2590   |

### LIFT PERFORMANCE

| Machine model                |    | 525-60 Hi-Viz |
|------------------------------|----|---------------|
| Maximum lift capacity        | kg | 2500          |
| Lift capacity to full height | kg | 2000          |
| Lift capacity at full reach  | kg | 800           |
| Lift height                  | m  | 6             |
| Reach at max. lift height    | m  | -0.15         |
| Maximum forward reach        | m  | 3.06          |
| Reach with 1.2 tonne load    | m  | 2.64          |