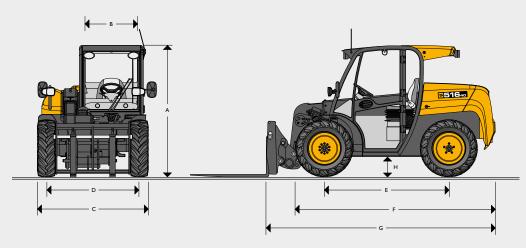

### STATIC DIMENSIONS

| Ma | chine model                        |            | 516-40       |
|----|------------------------------------|------------|--------------|
| Α  | Overall height                     | m          | 1.8          |
|    | Overall height with wiper          | m          | 1.84         |
| В  | Inside width of cab                | m          | 0.87         |
| С  | Width over tyres                   | m          | 1.56         |
| D  | Front track                        | m          | 1.3          |
| Ε  | Wheelbase                          | m          | 1.75         |
| F  | Overall Length to front tyres      | m          | 2.8          |
| G  | Overall length to front carriage   | m          | 3.23         |
| Н  | Ground clearance                   | m          | 0.24         |
|    | Outer turn radius over tyres       | m          | 2.8          |
|    | Weight                             | kg         | 3421         |
|    | Carriage roll back angle at ground | degrees    | 35/30*       |
|    | Carriage dump angle at max height  | degrees    | 30/35*       |
|    | Tyres                              | traction   | 255/75-15.3  |
|    |                                    | industrial | 10.0/75-15.3 |
|    |                                    | semi-turf  | 10.0/75-15.3 |

### STATIC DIMENSIONS

| Mad | hine model                       |    | 520-40             |
|-----|----------------------------------|----|--------------------|
| Α   | Overall height                   | m  | 1.97               |
| В   | Inside width of cab              | m  | 0.92               |
| С   | Width over tyres                 | m  | 1.56               |
| D   | Front track                      | m  | 1.29               |
| Е   | Wheelbase                        | m  | 1.90               |
| F   | Overall Length to front tyres    | m  | 2.92               |
| G   | Overall length to front carriage | m  | 3.38               |
| Н   | Ground clearance                 | m  | 0.27               |
|     | Outer turn radius over tyres     | m  | 3.05               |
|     | Weight                           | kg | 4400               |
|     | Tyres                            |    | 10x16.5 12 ply     |
|     |                                  |    | 12×16.5 10 ply     |
|     |                                  |    | 11.5/80x15.3 8 ply |

### STATIC DIMENSIONS

| Mad | chine model                      |            | 525-60 Hi-Viz |
|-----|----------------------------------|------------|---------------|
| Α   | Overall height*                  | m          | 1.89          |
| В   | Overall width (over tyres)*      | m          | 1.84          |
| С   | Inside width of cab              | m          | 0.88          |
| D   | Front track                      | m          | 1.53          |
| Ε   | Wheelbase                        | m          | 2.39          |
| F   | Overall Length to front tyres    | m          | 3.38          |
| G   | Overall length to front carriage | m          | 4             |
| Н   | Ground clearance                 | m          | 0.23          |
| J   | Front wheel centre to carriage   | m          | 1.02          |
| Κ   | Rear wheel centre to rear face   | m          | 0.6           |
|     | Carriage roll back angle         | degrees    | H             |
|     | Carriage dump angle              | degrees    | 114           |
|     | Weight                           | kg         | 5490          |
|     | Tyres                            | industrial | 12x16.5       |