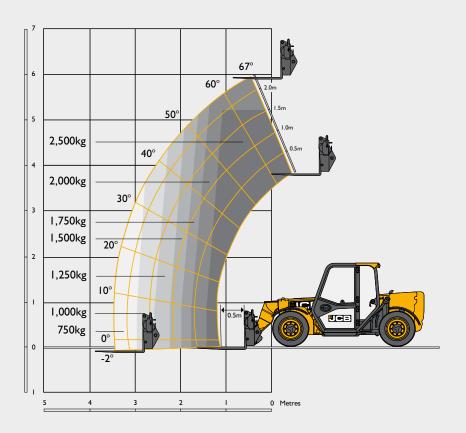

### LIFT PERFORMANCE

| Machine model                |    | 525-60 Hi-Viz |
|------------------------------|----|---------------|
| Maximum lift capacity        | kg | 2500          |
| Lift capacity to full height | kg | 2000          |
| Lift capacity at full reach  | kg | 800           |
| Lift height                  | m  | 6             |
| Reach at max. lift height    | m  | -0.15         |
| Maximum forward reach        | m  | 3.06          |
| Reach with 1.2 tonne load    | m  | 2.64          |