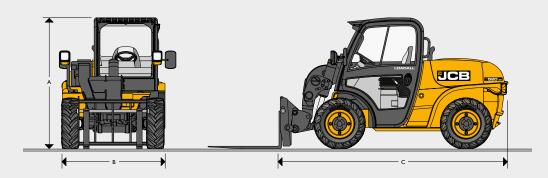

### STATIC DIMENSIONS

| Ma | chine model                        |            | 516-40       |
|----|------------------------------------|------------|--------------|
| Α  | Overall height                     | m          | 1.8          |
|    | Overall height with wiper          | m          | 1.84         |
| В  | Inside width of cab                | m          | 0.87         |
| С  | Width over tyres                   | m          | 1.56         |
| D  | Front track                        | m          | 1.3          |
| Ε  | Wheelbase                          | m          | 1.75         |
| F  | Overall Length to front tyres      | m          | 2.8          |
| G  | Overall length to front carriage   | m          | 3.23         |
| Н  | Ground clearance                   | m          | 0.24         |
|    | Outer turn radius over tyres       | m          | 2.8          |
|    | Weight                             | kg         | 3421         |
|    | Carriage roll back angle at ground | degrees    | 35/30*       |
|    | Carriage dump angle at max height  | degrees    | 30/35*       |
|    | Tyres                              | traction   | 255/75-15.3  |
|    |                                    | industrial | 10.0/75-15.3 |
|    |                                    | semi-turf  | 10.0/75-15.3 |

### STATIC DIMENSIONS

| Mad | hine model                       |    | 520-40             |
|-----|----------------------------------|----|--------------------|
| Α   | Overall height                   | m  | 1.97               |
| В   | Inside width of cab              | m  | 0.92               |
| С   | Width over tyres                 | m  | 1.56               |
| D   | Front track                      | m  | 1.29               |
| Е   | Wheelbase                        | m  | 1.90               |
| F   | Overall Length to front tyres    | m  | 2.92               |
| G   | Overall length to front carriage | m  | 3.38               |
| Н   | Ground clearance                 | m  | 0.27               |
|     | Outer turn radius over tyres     | m  | 3.05               |
|     | Weight                           | kg | 4400               |
|     | Tyres                            |    | 10x16.5 12 ply     |
|     |                                  |    | 12×16.5 10 ply     |
|     |                                  |    | 11.5/80x15.3 8 ply |

### STATIC DIMENSIONS

| Mad | chine model                      |            | 525-60 Hi-Viz |
|-----|----------------------------------|------------|---------------|
| Α   | Overall height*                  | m          | 1.89          |
| В   | Overall width (over tyres)*      | m          | 1.84          |
| С   | Inside width of cab              | m          | 0.88          |
| D   | Front track                      | m          | 1.53          |
| Ε   | Wheelbase                        | m          | 2.39          |
| F   | Overall Length to front tyres    | m          | 3.38          |
| G   | Overall length to front carriage | m          | 4             |
| Н   | Ground clearance                 | m          | 0.23          |
| J   | Front wheel centre to carriage   | m          | 1.02          |
| Κ   | Rear wheel centre to rear face   | m          | 0.6           |
|     | Carriage roll back angle         | degrees    | H             |
|     | Carriage dump angle              | degrees    | 114           |
|     | Weight                           | kg         | 5490          |
|     | Tyres                            | industrial | 12x16.5       |