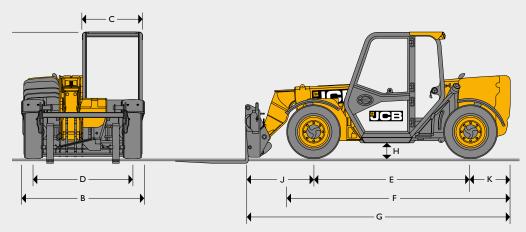

### STATIC DIMENSIONS

| Ma | chine model                        |            | 516-40       |
|----|------------------------------------|------------|--------------|
| Α  | Overall height                     | m          | 1.8          |
|    | Overall height with wiper          | m          | 1.84         |
| В  | Inside width of cab                | m          | 0.87         |
| С  | Width over tyres                   | m          | 1.56         |
| D  | Front track                        | m          | 1.3          |
| Ε  | Wheelbase                          | m          | 1.75         |
| F  | Overall Length to front tyres      | m          | 2.8          |
| G  | Overall length to front carriage   | m          | 3.23         |
| Н  | Ground clearance                   | m          | 0.24         |
|    | Outer turn radius over tyres       | m          | 2.8          |
|    | Weight                             | kg         | 3421         |
|    | Carriage roll back angle at ground | degrees    | 35/30*       |
|    | Carriage dump angle at max height  | degrees    | 30/35*       |
|    | Tyres                              | traction   | 255/75-15.3  |
|    |                                    | industrial | 10.0/75-15.3 |
|    |                                    | semi-turf  | 10.0/75-15.3 |

### STATIC DIMENSIONS

| Mad | hine model                       |    | 520-40             |
|-----|----------------------------------|----|--------------------|
| Α   | Overall height                   | m  | 1.97               |
| В   | Inside width of cab              | m  | 0.92               |
| С   | Width over tyres                 | m  | 1.56               |
| D   | Front track                      | m  | 1.29               |
| Е   | Wheelbase                        | m  | 1.90               |
| F   | Overall Length to front tyres    | m  | 2.92               |
| G   | Overall length to front carriage | m  | 3.38               |
| Н   | Ground clearance                 | m  | 0.27               |
|     | Outer turn radius over tyres     | m  | 3.05               |
|     | Weight                           | kg | 4400               |
|     | Tyres                            |    | 10x16.5 12 ply     |
|     |                                  |    | 12×16.5 10 ply     |
|     |                                  |    | 11.5/80x15.3 8 ply |

### STATIC DIMENSIONS

| Mad | chine model                      |            | 525-60 Hi-Viz |
|-----|----------------------------------|------------|---------------|
| Α   | Overall height*                  | m          | 1.89          |
| В   | Overall width (over tyres)*      | m          | 1.84          |
| С   | Inside width of cab              | m          | 0.88          |
| D   | Front track                      | m          | 1.53          |
| Ε   | Wheelbase                        | m          | 2.39          |
| F   | Overall Length to front tyres    | m          | 3.38          |
| G   | Overall length to front carriage | m          | 4             |
| Н   | Ground clearance                 | m          | 0.23          |
| J   | Front wheel centre to carriage   | m          | 1.02          |
| Κ   | Rear wheel centre to rear face   | m          | 0.6           |
|     | Carriage roll back angle         | degrees    | H             |
|     | Carriage dump angle              | degrees    | 114           |
|     | Weight                           | kg         | 5490          |
|     | Tyres                            | industrial | 12x16.5       |